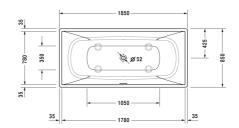

| 1850   | -   |
|--------|-----|
| 019    | 485 |
| 925 —— | 125 |
| 125    | 125 |

| Bathtub                                                                                                                                                         | Dimension     | Weight           | Order number    |
|-----------------------------------------------------------------------------------------------------------------------------------------------------------------|---------------|------------------|-----------------|
| freestanding, with seamless panel and support frame, with two<br>backrest slopes, with special waste and overflow, DuraSolid® A<br>, Filling capacity 250 litre |               |                  |                 |
| Colors                                                                                                                                                          |               |                  |                 |
| 00 White Alpin                                                                                                                                                  |               |                  |                 |
| Variant                                                                                                                                                         |               |                  |                 |
| Basic model                                                                                                                                                     | 1850 x 850 mm | 138.000 kilogram | 700430000000000 |
| Suitable setting                                                                                                                                                |               |                  |                 |
| Bathtub handle chrome                                                                                                                                           |               |                  | 792804          |

All drawings contain the necessary measurements which are subject to standard tolerances. They are stated in mm and are non-binding. Exact measurements, in particular for customised installation scenarios, can only be taken from the finished piece.