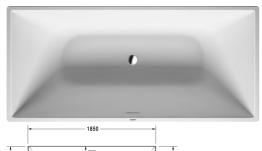

| 1850   | -   |
|--------|-----|
| 019    | 485 |
| 925 —— | 125 |
| 125    | 125 |

| Bathtub                                                                                                                                                         | Dimension     | Weight           | Order number    |
|-----------------------------------------------------------------------------------------------------------------------------------------------------------------|---------------|------------------|-----------------|
| freestanding, with seamless panel and support frame, with two<br>backrest slopes, with special waste and overflow, DuraSolid® A<br>, Filling capacity 250 litre |               |                  |                 |
| Colors                                                                                                                                                          |               |                  |                 |
| 00 White Alpin                                                                                                                                                  |               |                  |                 |
| Variant                                                                                                                                                         |               |                  |                 |
| Basic model                                                                                                                                                     | 1850 x 850 mm | 138.000 kilogram | 700430000000000 |
| Suitable setting                                                                                                                                                |               |                  |                 |
| Bathtub handle chrome                                                                                                                                           |               |                  | 792804          |

All drawings contain the necessary measurements which are subject to standard tolerances. They are stated in mm and are non-binding. Exact measurements, in particular for customised installation scenarios, can only be taken from the finished piece.