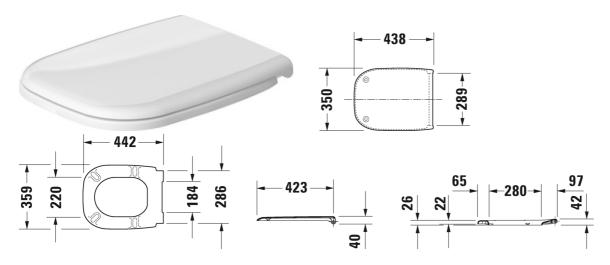

All drawings contain the necessary measurements which are subject to standard tolerances. They are stated in mm and are non-binding. Exact measurements, in particular for customised installation scenarios, can only be taken from the finished piece.