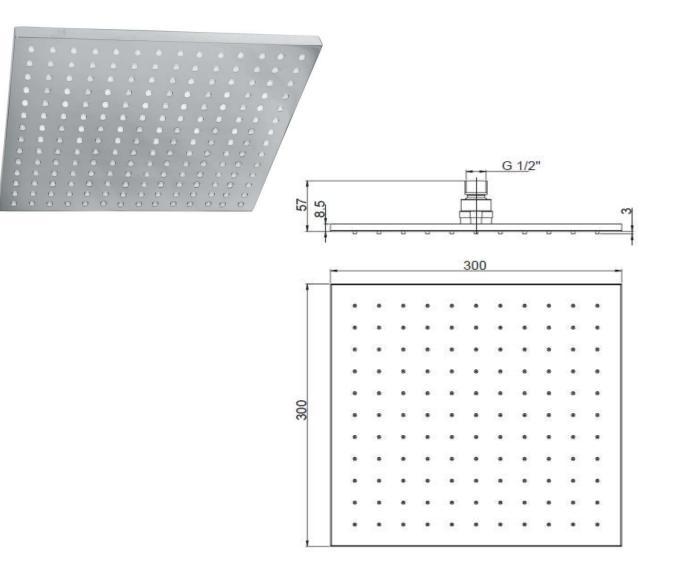

*úPaini* 

Paini square brass showerhead, 300 x 300mm

Finish: Chrome

## Made in Italy

10 Year Warranty (2 Year for Black) WELS Rating: 4 Star - 7.5 L/min

| The more<br>stars the more<br>water efficient                   |                                                             | <b>BK</b> - Black     |   |
|-----------------------------------------------------------------|-------------------------------------------------------------|-----------------------|---|
| WATER<br>RATING                                                 | For Equal Pressure only                                     | <b>GM</b> - Gun Metal |   |
| Water Consumption                                               | Max. Operating Pressure: 500Kpa.                            |                       |   |
| 7.5                                                             | Min. Operating Pressure: 50Kpa.                             | CQ - Brushed Nickel   |   |
| litres per minute<br>When tasked in accordance with ASINZS 6400 | Pipework must be flushed before installation                |                       |   |
| Mains Pressure                                                  | Please install as per manufacturers instructions in the box | BB - Brushed Brass    | 1 |