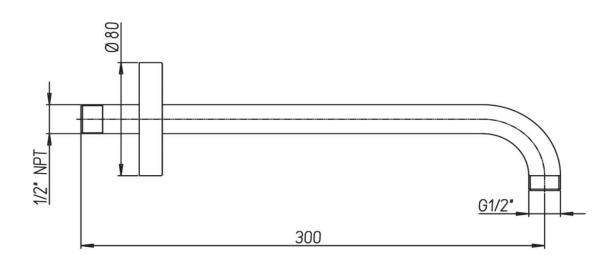

## **OPaini**

Paini wall mounted round arm 300mm

Finish: Chrome **50CR745R** 

## For Equal Pressure only

Max. Operating Pressure: 500Kpa.

Min. Operating Pressure: 50Kpa.

Pipework must be flushed before installation

Please install as per manufacturers instructions in the box