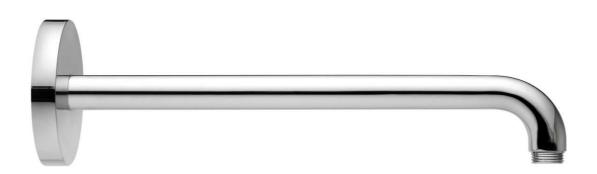

## **OPaini**

Paini wall mounted round arm 300mm

Finish: Chrome **50CR745R** 





## Made in Italy

10 Year Warranty (2 Year for Black)

## For Equal Pressure only

Max. Operating Pressure: 500Kpa.

Min. Operating Pressure: 50Kpa.

Pipework must be flushed before installation

Please install as per manufacturers instructions in the box

## **Available finishes:**

BK - Black

**GM** - Gun Metal

CQ - Brushed Nickel

**BB** - Brushed Brass





 $\label{thm:policy} \textbf{Due to our policy of continuous product development, the design and specification shown are subject to change without notice.}$ 

Please confirm all particulars with your sales consultant prior to purchase.