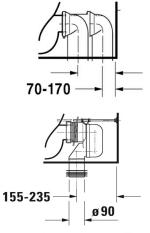

## D-Code

Duravit D-Code, back to wall suite and connector, centre back water inlet or exposed bottom left or right water inlet

(Requires soft close seat 067.39 or standard seat 067.31)

## 2118.09

Above connector sold

Separately, if required #8990250000

Max. Operating Pressure: 500Kpa. Min. Operating Pressure: 50Kpa.

Pipework must be flushed before installation

Please install as per manufacturers instructions in the box