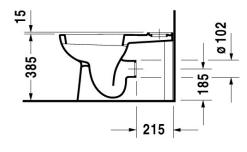

## D-Code

Duravit D-Code, back to wall suite and connector, centre back water inlet or exposed bottom left or right water inlet

(Requires soft close seat 067.39 or standard seat 067.31)

## 2118.09

Above connector sold

Separately, if required #8990250000

Max. Operating Pressure: 500Kpa. Min. Operating Pressure: 50Kpa.

Pipework must be flushed before installation

Please install as per manufacturers instructions in the box