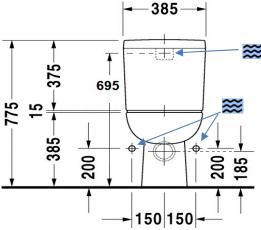

## D-Code

Duravit D-Code, back to wall suite and connector, centre back water inlet or exposed bottom left or right water inlet

(Requires soft close seat 067.39 or standard seat 067.31)