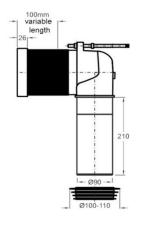

## 2118.09

Above connector sold

Separately, if required #8990250000

Max. Operating Pressure: 500Kpa. Min. Operating Pressure: 50Kpa.

Pipework must be flushed before installation

Please install as per manufacturers instructions in the box