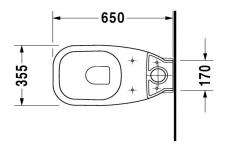

## D-Code

Duravit D-Code, back to wall suite and connector, centre back water inlet or exposed bottom left or right water inlet

(Requires soft close seat 067.39 or standard seat 067.31)