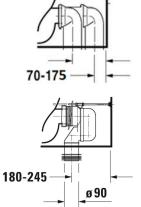

Above connector sold Separately, if required #8990250000

The mere subserverse And the subserverse And t

Max. Operating Pressure: 500Kpa.
Min. Operating Pressure: 50Kpa.
Pipework must be flushed before installation
Please install as per manufacturers instructions in the box