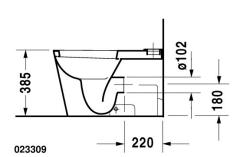

## DURAVIT Starck 1

Duravit Starck 1, back to wall suite and connector, left hand back water inlet

(Requires soft close seat 065.88)

233.09WG

WG = WonderGliss

5 Year warranty (Vitreous China) WELS Rating: 3 Star - 4.5/3 L