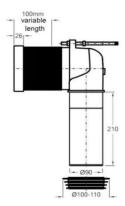

Above connector sold Separately, if required #8990250000

The mere subserverse And the subserverse And t

Max. Operating Pressure: 500Kpa.
Min. Operating Pressure: 50Kpa.
Pipework must be flushed before installation
Please install as per manufacturers instructions in the box