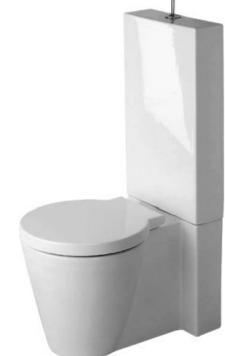

## DURAVIT Starck 1

Duravit Starck 1, back to wall suite and connector, left hand back water inlet

(Requires soft close seat 065.88)

233.09WG

WG = WonderGliss

5 Year warranty (Vitreous China) WELS Rating: 3 Star - 4.5/3 L