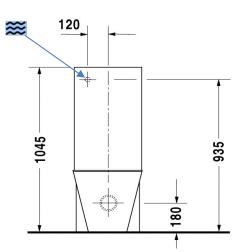

## DURAVIT Starck 1

Duravit Starck 1, back to wall suite and connector, left hand back water inlet

(Requires soft close seat 065.88)

233.09WG

WG = WonderGliss

5 Year warranty (Vitreous China) WELS Rating: 3 Star - 4.5/3 L