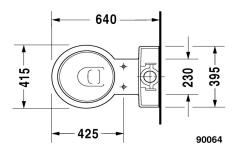

## DURAVIT Starck 1

Duravit Starck 1, back to wall suite and connector, left hand back water inlet

(Requires soft close seat 065.88)

233.09WG

WG = WonderGliss

5 Year warranty (Vitreous China) WELS Rating: 3 Star - 4.5/3 L