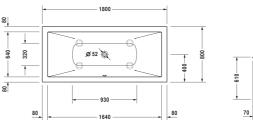

## |< 1800 mm >|

| Bathtub                                                                                                                                                 | Dimension     | Weight          | Order number   |
|---------------------------------------------------------------------------------------------------------------------------------------------------------|---------------|-----------------|----------------|
| rectangle, built-in, with support frame, with two backrest<br>slopes, DuraSolid® A , Filling capacity 170 litre                                         |               |                 |                |
| Colors                                                                                                                                                  |               |                 |                |
| 00 White Alpin                                                                                                                                          |               |                 |                |
| Variant                                                                                                                                                 |               |                 |                |
| Basic model                                                                                                                                             | 1800 x 800 mm | 74.000 kilogram | 70042600000000 |
| Suitable setting                                                                                                                                        |               |                 |                |
| Bathtub handle chrome                                                                                                                                   |               |                 | 792804         |
| Suitable products                                                                                                                                       |               |                 |                |
| Rubber profile for noise reduction, length: 3300 mm,                                                                                                    |               |                 | 790126         |
| Waste and overflow Quadroval with base inlet, chrome, for<br>bathtubs, with flexible hose, **, outlet diameter 52 mm, length<br>of bowden cable 725 mm, |               |                 | 791228         |
| Waste and overflow Quadroval chrome, outlet diameter 52 mm,<br>length of bowden cable 725 mm,                                                           | ,             |                 | 791244         |
| Waste and overflow Quadroval with water inlet, chrome, *,<br>outlet diameter 52 mm, length of bowden cable 725 mm,                                      |               |                 | 791247         |
|                                                                                                                                                         |               |                 |                |

All drawings contain the necessary measurements which are subject to standard tolerances. They are stated in mm and are non-binding. Exact measurements, in particular for customised installation scenarios, can only be taken from the finished piece.