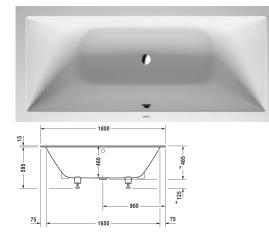

## |< 1800 mm >|

| Bathtub                                                                                                                                                 | Dimension     | Weight          | Order number   |
|---------------------------------------------------------------------------------------------------------------------------------------------------------|---------------|-----------------|----------------|
| rectangle, built-in, with support frame, with two backrest<br>slopes, DuraSolid® A , Filling capacity 170 litre                                         |               |                 |                |
| Colors                                                                                                                                                  |               |                 |                |
| 00 White Alpin                                                                                                                                          |               |                 |                |
| Variant                                                                                                                                                 |               |                 |                |
| Basic model                                                                                                                                             | 1800 x 800 mm | 74.000 kilogram | 70042600000000 |
| Suitable setting                                                                                                                                        |               |                 |                |
| Bathtub handle chrome                                                                                                                                   |               |                 | 792804         |
| Suitable products                                                                                                                                       |               |                 |                |
| Rubber profile for noise reduction, length: 3300 mm,                                                                                                    |               |                 | 790126         |
| Waste and overflow Quadroval with base inlet, chrome, for<br>bathtubs, with flexible hose, **, outlet diameter 52 mm, length<br>of bowden cable 725 mm, |               |                 | 791228         |
| Waste and overflow Quadroval chrome, outlet diameter 52 mm,<br>length of bowden cable 725 mm,                                                           | ,             |                 | 791244         |
| Waste and overflow Quadroval with water inlet, chrome, *,<br>outlet diameter 52 mm, length of bowden cable 725 mm,                                      |               |                 | 791247         |
|                                                                                                                                                         |               |                 |                |

All drawings contain the necessary measurements which are subject to standard tolerances. They are stated in mm and are non-binding. Exact measurements, in particular for customised installation scenarios, can only be taken from the finished piece.