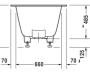

## |< 1800 mm >|

| Bathtub                                                                                                                                                 | Dimension     | Weight          | Order number   |
|---------------------------------------------------------------------------------------------------------------------------------------------------------|---------------|-----------------|----------------|
| rectangle, built-in, with support frame, with two backrest<br>slopes, DuraSolid® A , Filling capacity 170 litre                                         |               |                 |                |
| Colors                                                                                                                                                  |               |                 |                |
| 00 White Alpin                                                                                                                                          |               |                 |                |
| Variant                                                                                                                                                 |               |                 |                |
| Basic model                                                                                                                                             | 1800 x 800 mm | 74.000 kilogram | 70042600000000 |
| Suitable setting                                                                                                                                        |               |                 |                |
| Bathtub handle chrome                                                                                                                                   |               |                 | 792804         |
| Suitable products                                                                                                                                       |               |                 |                |
| Rubber profile for noise reduction, length: 3300 mm,                                                                                                    |               |                 | 790126         |
| Waste and overflow Quadroval with base inlet, chrome, for<br>bathtubs, with flexible hose, **, outlet diameter 52 mm, length<br>of bowden cable 725 mm, |               |                 | 791228         |
| Waste and overflow Quadroval chrome, outlet diameter 52 mm,<br>length of bowden cable 725 mm,                                                           | ,             |                 | 791244         |
| Waste and overflow Quadroval with water inlet, chrome, *,<br>outlet diameter 52 mm, length of bowden cable 725 mm,                                      |               |                 | 791247         |
|                                                                                                                                                         |               |                 |                |

All drawings contain the necessary measurements which are subject to standard tolerances. They are stated in mm and are non-binding. Exact measurements, in particular for customised installation scenarios, can only be taken from the finished piece.