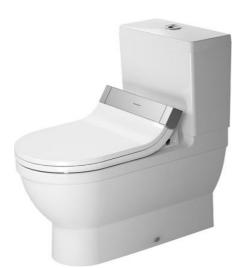

## DURAVIT Starck 3

Duravit Starck back to wall toilet suite for SensoWash (Requires SensoWash C shower toilet seat 610001) **2141.59** 

5 Year warranty (Vitreous China) WELS Rating: 4 Star - 4.5/3 L

100mm variable length