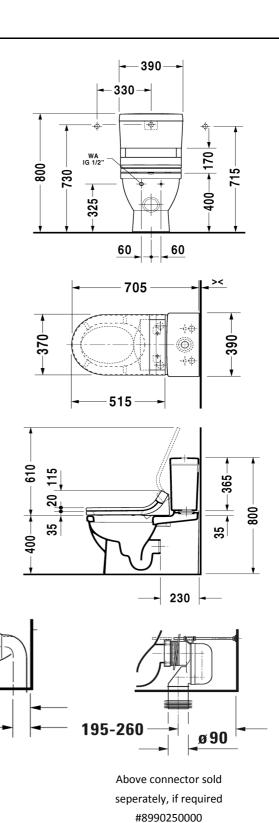

Max. Operating Pressure: 500Kpa. Min. Operating Pressure: 50Kpa. Pipework must be flushed before installation Please install as per manufacturers instructions in the box

210

- Ø90 -

Due to our policy of continuous product development, the design and specification shown are subject to change without notice. Please confirm all particulars with your sales consultant prior to purchase.

95 - 195

www.metrix.co.nz