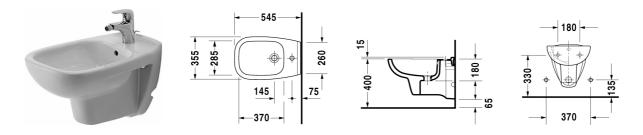

All drawings contain the necessary measurements which are subject to standard tolerances. They are stated in mm and are non-binding. Exact measurements, in particular for customised installation scenarios, can only be taken from the finished piece.