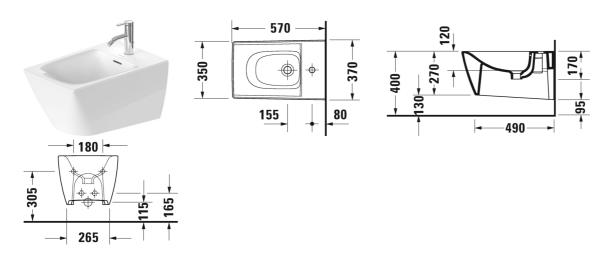

All drawings contain the necessary measurements which are subject to standard tolerances. They are stated in mm and are non-binding. Exact measurements, in particular for customised installation scenarios, can only be taken from the finished piece.