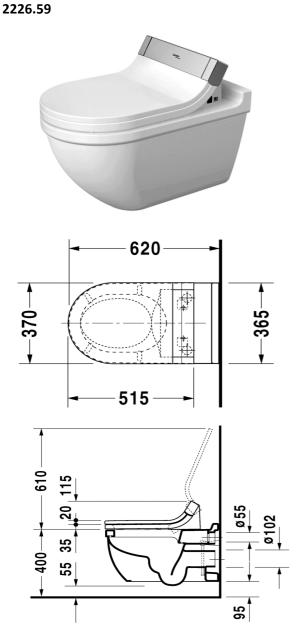

## DURAVIT Starck 3

Duravit Starck 3 wall mounted toilet pan for SensoWash seat (Requires SensoWash C shower toilet seat 610001) (Requires SensoWash Slim shower toilet seat 611000)

5 Year warranty (Vitreous China) WELS Rating: 4 Star - 4.5/3 L

Max. Operating Pressure: 500Kpa.

Min. Operating Pressure: 50Kpa.

Pipework must be flushed before installation

Please install as per manufacturers instructions in the box

Due to our policy of continuous product development, the design and specification shown are subject to change without notice.