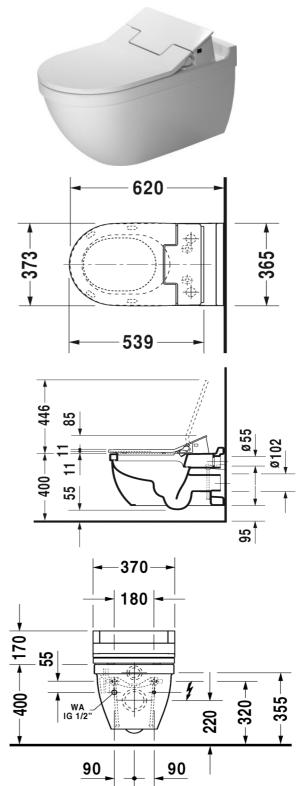

## DURAVIT Starck 3

Duravit Starck 3 wall mounted toilet pan for SensoWash seat (Requires SensoWash C shower toilet seat 610001) (Requires SensoWash Slim shower toilet seat 611000)

5 Year warranty (Vitreous China) WELS Rating: 4 Star - 4.5/3 L

Max. Operating Pressure: 500Kpa.

Min. Operating Pressure: 50Kpa.

Pipework must be flushed before installation

Please install as per manufacturers instructions in the box

Due to our policy of continuous product development, the design and specification shown are subject to change without notice.