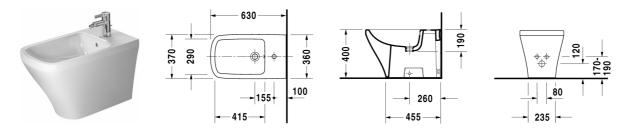

## DuraStyle Bidet floor standing # 2283100000

|< 370 mm >|

| Bidet floor standing                                                                                                 | Dimension    | Weight                       | Order number |
|----------------------------------------------------------------------------------------------------------------------|--------------|------------------------------|--------------|
| with overflow, with tap platform, fixings included                                                                   |              |                              |              |
| Colors                                                                                                               |              |                              |              |
| 00 White Alpin                                                                                                       |              |                              |              |
| Variant                                                                                                              |              |                              |              |
|                                                                                                                      | 370 x 630 mm | 27.300 kilogram              | 2283100000   |
|                                                                                                                      |              |                              |              |
| Sanitary ceramics with the special WonderGliss surfatime to come. When ordering WonderGliss please add a "1" as elev |              | ttractive-looking for a lone |              |
| time to come.                                                                                                        |              | ttractive-looking for a lone | )            |