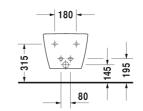

DURAVIT

| Bidet wall mounted Compact                                                                                                              | Dimension    | Weight                      | Order number |
|-----------------------------------------------------------------------------------------------------------------------------------------|--------------|-----------------------------|--------------|
| with overflow, with tap platform, Durafix included                                                                                      |              |                             |              |
| Colors                                                                                                                                  |              |                             |              |
| 00 White Alpin 32 White Satin Matt                                                                                                      |              |                             |              |
| Variant                                                                                                                                 |              |                             |              |
|                                                                                                                                         | 370 x 480 mm | 18.200 kilogram             | 22901500     |
| Infobox                                                                                                                                 |              |                             |              |
| Durafix for invisible fixation is included in delivery                                                                                  |              |                             |              |
| Sanitary ceramics with the special WonderGliss surface fin<br>time to come.<br>When ordering WonderGliss please add a "1" as eleventh d |              | ttractive-looking for a lon | 9            |
| Accessory                                                                                                                               |              |                             |              |
| Cupport bracket to be built in (distance 100 mm) Cuitable                                                                               |              |                             | 695200       |
| Support bracket to be built in (distance 180 mm) Suitable<br>solid walls, for wall mounted bidet and wall mounted toilet                | t            |                             | 070200       |

All drawings contain the necessary measurements which are subject to standard tolerances. They are stated in mm and are non-binding. Exact measurements, in particular for customised installation scenarios, can only be taken from the finished piece.