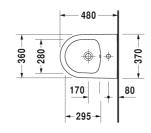

DURAVIT

| Bidet wall mounted Compact                                                                                                              | Dimension    | Weight                      | Order number |
|-----------------------------------------------------------------------------------------------------------------------------------------|--------------|-----------------------------|--------------|
| with overflow, with tap platform, Durafix included                                                                                      |              |                             |              |
| Colors                                                                                                                                  |              |                             |              |
| 00 White Alpin 32 White Satin Matt                                                                                                      |              |                             |              |
| Variant                                                                                                                                 |              |                             |              |
|                                                                                                                                         | 370 x 480 mm | 18.200 kilogram             | 22901500     |
| Infobox                                                                                                                                 |              |                             |              |
| Durafix for invisible fixation is included in delivery                                                                                  |              |                             |              |
| Sanitary ceramics with the special WonderGliss surface fin<br>time to come.<br>When ordering WonderGliss please add a "1" as eleventh d |              | ttractive-looking for a lon | 9            |
| Accessory                                                                                                                               |              |                             |              |
| Cupport bracket to be built in (distance 100 mm) Cuitable                                                                               |              |                             | 695200       |
| Support bracket to be built in (distance 180 mm) Suitable<br>solid walls, for wall mounted bidet and wall mounted toilet                | t            |                             | 070200       |

All drawings contain the necessary measurements which are subject to standard tolerances. They are stated in mm and are non-binding. Exact measurements, in particular for customised installation scenarios, can only be taken from the finished piece.