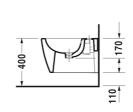

DURAVIT

| Bidet wall mounted Compact                                                                                                              | Dimension    | Weight                      | Order number |
|-----------------------------------------------------------------------------------------------------------------------------------------|--------------|-----------------------------|--------------|
| with overflow, with tap platform, Durafix included                                                                                      |              |                             |              |
| Colors                                                                                                                                  |              |                             |              |
| 00 White Alpin 32 White Satin Matt                                                                                                      |              |                             |              |
| Variant                                                                                                                                 |              |                             |              |
|                                                                                                                                         | 370 x 480 mm | 18.200 kilogram             | 22901500     |
| Infobox                                                                                                                                 |              |                             |              |
| Durafix for invisible fixation is included in delivery                                                                                  |              |                             |              |
| Sanitary ceramics with the special WonderGliss surface fin<br>time to come.<br>When ordering WonderGliss please add a "1" as eleventh d |              | ttractive-looking for a lon | 9            |
| Accessory                                                                                                                               |              |                             |              |
| Cupport bracket to be built in (distance 100 mm) Cuitable                                                                               |              |                             | 695200       |
| Support bracket to be built in (distance 180 mm) Suitable<br>solid walls, for wall mounted bidet and wall mounted toilet                | t            |                             | 070200       |

All drawings contain the necessary measurements which are subject to standard tolerances. They are stated in mm and are non-binding. Exact measurements, in particular for customised installation scenarios, can only be taken from the finished piece.