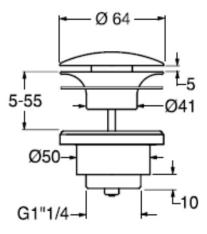

## Available finishes:

| Made in Italy<br>10 Year Warranty (2 Year for Black)                                                        | <b>BK</b> - Black         |  |
|-------------------------------------------------------------------------------------------------------------|---------------------------|--|
| For Equal Pressure only                                                                                     | <b>GM</b> - Gun Metal     |  |
| Max. Operating Pressure: 500Kpa.<br>Min. Operating Pressure: 50Kpa.                                         | CQ - Brushed Nickel       |  |
| Pipework must be flushed before installation<br>Please install as per manufacturers instructions in the box | <b>BB</b> - Brushed Brass |  |