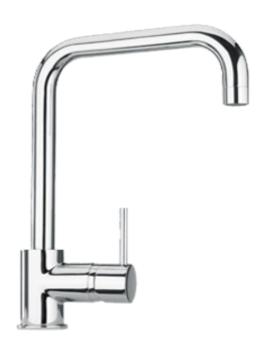

## c'Paini cox

Paini Cox kitchen mixer with square spout

Finish: Chrome 78CR572SQ