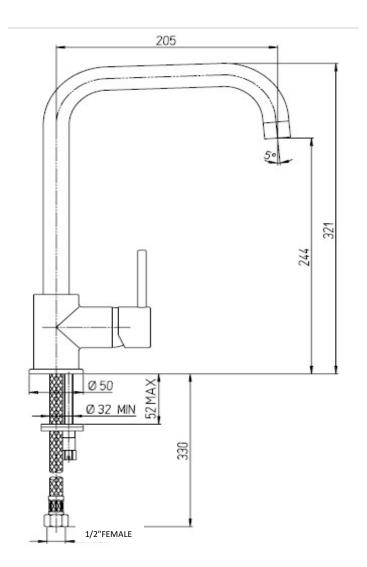

## c'Paini cox

Paini Cox kitchen mixer with square spout

Finish: Chrome 78CR572SQ

## For Equal Pressure only

Max. Operating Pressure: 500Kpa.

Min. Operating Pressure: 50Kpa.

Pipework must be flushed before installation

Please install as per manufacturers instructions in the box