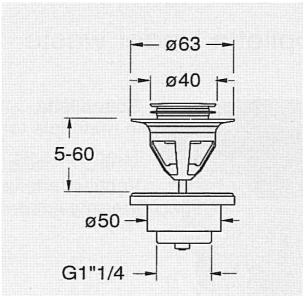

## SILFRA

Silfra 32mm Click Clack waste, small dome, with & without overflow Finish: Chrome, Matt Black & Brushed Nickel

UD22551 (Chrome) UD22513 (Matt Black) UD22589 (Brushed Nickel)