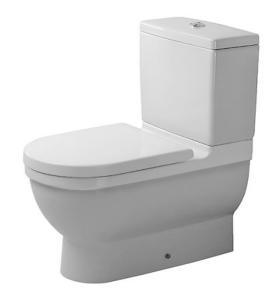

## DURAVIT Starck 3

Duravit Starck 3, back to wall toilet suite and connector, centre back water inlet (Requires soft close seat 063.89)

128.09

5 Year warranty (Vitreous China) WELS Rating: 4 Star - 4.5/3 L