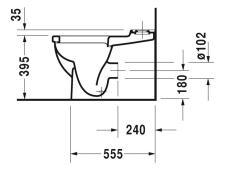

## DURAVIT Starck 3

Duravit Starck 3, back to wall toilet suite and connector, centre back water inlet (Requires soft close seat 063.89)

128.09

5 Year warranty (Vitreous China) WELS Rating: 4 Star - 4.5/3 L