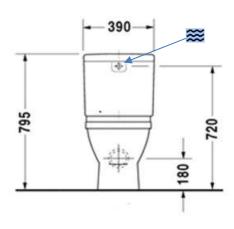

## DURAVIT Starck 3

Duravit Starck 3, back to wall toilet suite and connector, centre back water inlet (Requires soft close seat 063.89)

128.09

5 Year warranty (Vitreous China) WELS Rating: 4 Star - 4.5/3 L