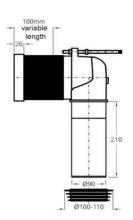

Separately, if required #8990250000

Max. Operating Pressure: 500Kpa.

Min. Operating Pressure: 50Kpa.

Pipework must be flushed before installation

Please install as per manufacturers instructions in the box