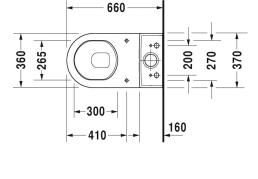

## DURAVIT Starck 3

Duravit Starck 3, back to wall toilet suite and connector, centre back water inlet (Requires soft close seat 063.89)

128.09

5 Year warranty (Vitreous China) WELS Rating: 4 Star - 4.5/3 L