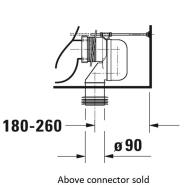

Separately, if required #8990250000

Max. Operating Pressure: 500Kpa.

Min. Operating Pressure: 50Kpa.

Pipework must be flushed before installation

Please install as per manufacturers instructions in the box