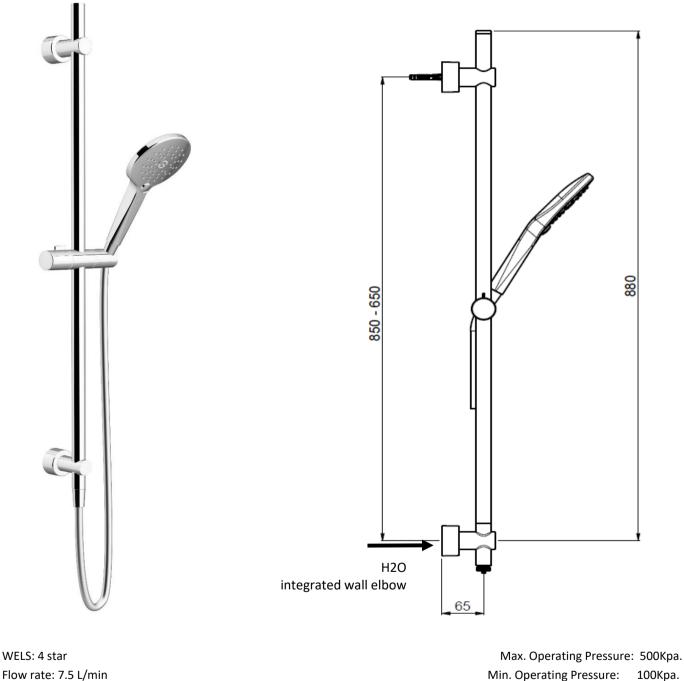

## **TECHNICAL SCHEDULE**

Nikles 2 Function Slide Shower with Integrated wall elbow, 120mm dia. handshower 2 function, integrated wall elbow and diverter at the bottom bracket, adjustable fixing

| Code: MX3CH | > Chrome         | Code: MX3GM | > Gunmetal      |
|-------------|------------------|-------------|-----------------|
| Code: MX3BN | > Brushed Nickel | Code: MX3BB | > Brushed Brass |
| Code: MX3BK | > Matt Black     |             |                 |

Min. Operating Pressure: 100Kpa. Pipework must be flushed before installation Please install as per manufacturers instructions in the box

Due to our policy of continuous product development, the design and specification shown are subject to change without notice.