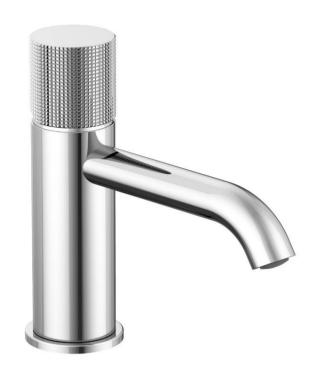

## ப் Paini GRIP

Grip Basin mixer without pop up waste

Finish: Chrome 7GCR2050

## Available finishes:

CR - Chrome

**GM** - Gun Metal

**CQ** - Brushed Nickel

BB - Brushed Brass

Due to our policy of continuous product development, the design and specification shown are subject to change without notice.