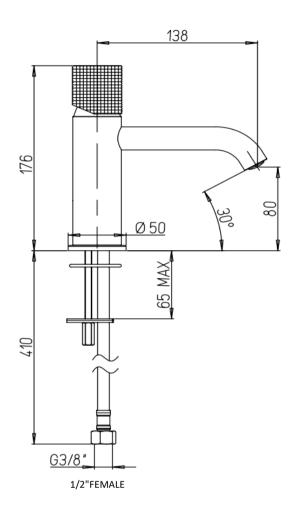

## ப் Paini GRIP

Grip Basin mixer without pop up waste

Finish: Chrome 7GCR2050

## Made in Italy

10 Year Warranty (2 Year for Black)

Water Efficiency: 5 Star Water Consumption: 6 L/min

## For Equal Pressure only

Max. Operating Pressure: 500Kpa.

Min. Operating Pressure: 50Kpa.

Pipework must be flushed before installation

Please install as per manufacturers instructions in the box