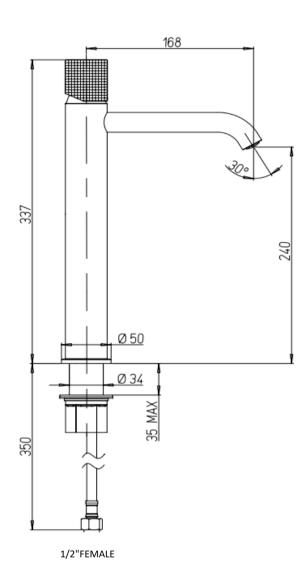

## ப் Paini GRIP

Paini Grip extended basin mixer

Finish: Chrome 7GCR205OLL

## For Equal Pressure only

Max. Operating Pressure: 500Kpa.

Min. Operating Pressure: 50Kpa.

Pipework must be flushed before installation

Please install as per manufacturers instructions in the box