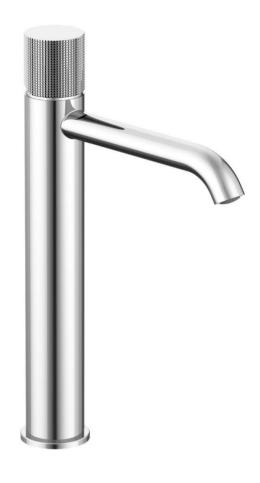

## ப் Paini GRIP

Paini Grip extended basin mixer

Finish: Chrome 7GCR205OLL

## Available finishes:

CR - Chrome

**GM** - Gun Metal

CQ - Brushed Nickel

BB - Brushed Brass

Due to our policy of continuous product development, the design and specification shown are subject to change without notice.