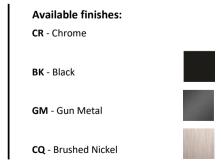

## ப் Paini Nove

Paini Nove kitchen mixer with I-shape spout

Finish: Chrome 09CR570