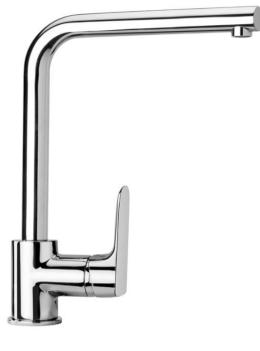

## ப் Paini Nove

Paini Nove kitchen mixer with I-shape spout

Finish: Chrome 09CR570