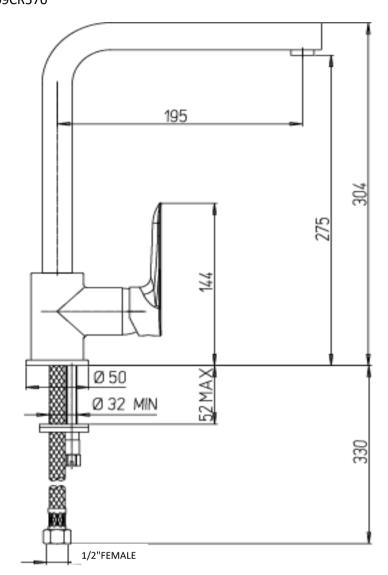

## ப் Paini Nove

Paini Nove kitchen mixer with I-shape spout

Finish: Chrome 09CR570