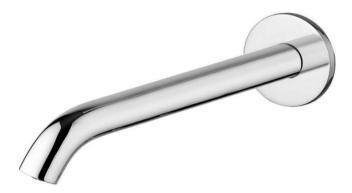

## ப் Paini GRIP

Grip Wall Mounted Basin mixer with 170mm spout

Finish: Chrome 7GCR2080