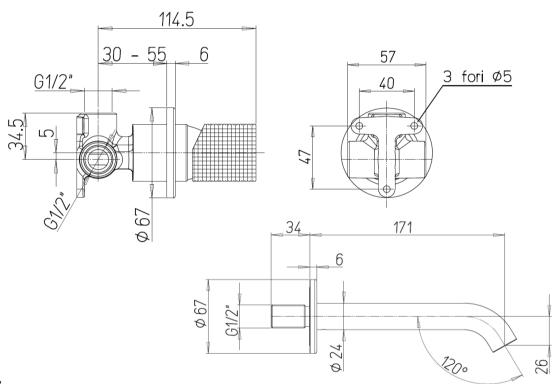

## ப் Paini GRIP

Grip Wall Mounted Basin mixer with 170mm spout

Finish: Chrome 7GCR2080

## For Equal Pressure only

Max. Operating Pressure: 500Kpa.

Min. Operating Pressure: 50Kpa.

Pipework must be flushed before installation

Please install as per manufacturers instructions in the box