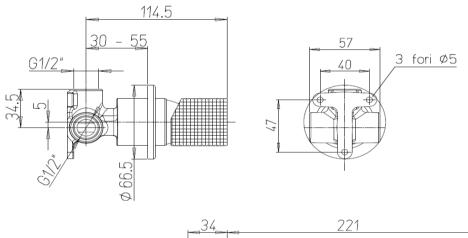

## ப் Paini GRIP

Grip Wall Mounted Basin mixer with 220mm spout

Finish: Chrome 7GCR208OL

## For Equal Pressure only

Max. Operating Pressure: 500Kpa.

Min. Operating Pressure: 50Kpa.

Pipework must be flushed before installation

Please install as per manufacturers instructions in the box