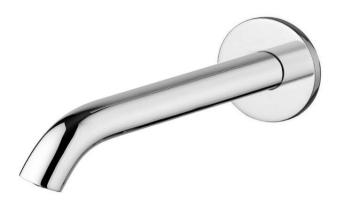

## ப் Paini GRIP

Grip Wall Mounted Basin mixer with 220mm spout

Finish: Chrome 7GCR208OL