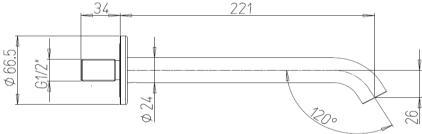

## ப் Paini GRIP

Grip Wall Mounted Basin mixer with 220mm spout

Finish: Chrome 7GCR208OL

## For Equal Pressure only

Max. Operating Pressure: 500Kpa.

Min. Operating Pressure: 50Kpa.

Pipework must be flushed before installation

Please install as per manufacturers instructions in the box