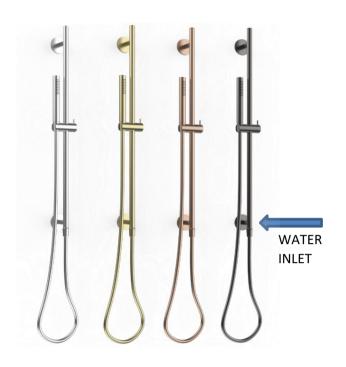

## **Almar**

Almar 316 Stainless Steel Slide Shower with integrated water inlet 1 Function

Finish: Stainless Steel

## Made in Italy

Please note water inlet position in lower bracket

10 Year Warranty (5 years labour, 1 year for working parts and fittings)

Water Efficiency: 3 Star Water Consumption: 9L/min