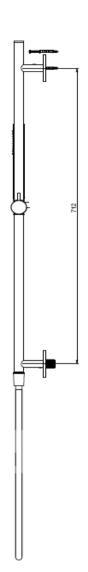

## Made in Italy

Please note water inlet position in lower bracket

10 Year Warranty (5 years labour, 1 year for working parts and fittings)

Water Efficiency: 3 Star Water Consumption: 9L/min

## For Equal Pressure only

Max. Operating Pressure: 500Kpa.

Min. Operating Pressure: 100Kpa

Pipework must be flushed before installation

Please install as per manufacturers instructions in the box

Due to our policy of continuous product development, the design and specification shown are subject to change without notice.