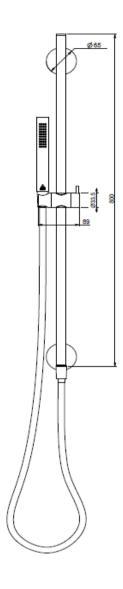

## Made in Italy

Please note water inlet position in lower bracket

10 Year Warranty (5 years labour, 1 year for working parts and fittings)

Water Efficiency: 3 Star Water Consumption: 9L/min

## For Equal Pressure only

Max. Operating Pressure: 500Kpa.

Min. Operating Pressure: 100Kpa

Pipework must be flushed before installation

Please install as per manufacturers instructions in the box

Due to our policy of continuous product development, the design and specification shown are subject to change without notice.