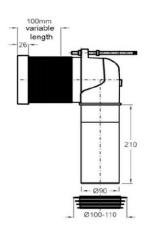

## DURAVIT D-Neo Floor Mounted Rimless Toilet

Duravit D-Neo back to wall suite and connector, centre back water inlet (Soft close seat 021.69 required)

2002.09

Above connector sold Separately, if required #8990250000