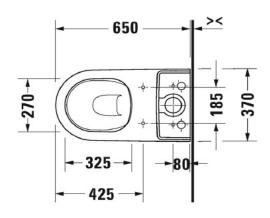

## DURAVIT D-Neo Floor Mounted Rimless Toilet

Duravit D-Neo back to wall suite and connector, centre back water inlet (Soft close seat 021.69 required)

2002.09

Above connector sold Separately, if required #8990250000