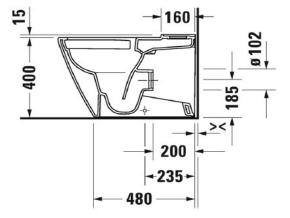

## DURAVIT D-Neo Floor Mounted Rimless Toilet

Duravit D-Neo back to wall suite and connector, centre back water inlet (Soft close seat 021.69 required)

2002.09

Above connector sold Separately, if required #8990250000