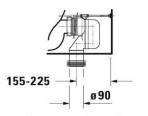

## DURAVIT D-Neo Floor Mounted Rimless Toilet

Duravit D-Neo back to wall suite and connector, centre back water inlet (Soft close seat 021.69 required)

2002.09

Above connector sold Separately, if required #8990250000