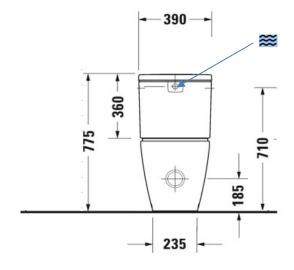

## DURAVIT D-Neo Floor Mounted Rimless Toilet

Duravit D-Neo back to wall suite and connector, centre back water inlet (Soft close seat 021.69 required)

2002.09

Above connector sold Separately, if required #8990250000

10 Year warranty (Vitreous China) WELS Rating: 4 Star - 4.5/3 L

Max. Operating Pressure: 500Kpa. Min. Operating Pressure:

Pipework must be flushed before installation

Please install as per manufacturers instructions in the box